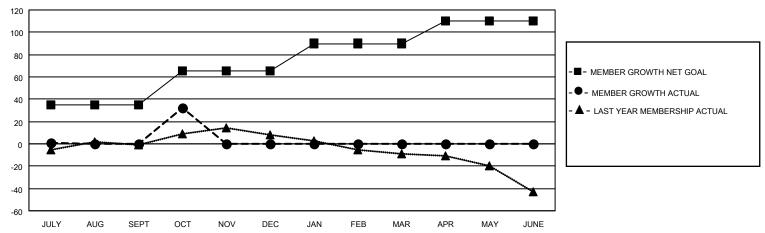

#### GOALS AND ACTUAL MEMBERS CUMULATIVE

| DROPPED CLUBS: 0  |    | 35 CLUBS OF 67 ADDED 1 OR<br>MORE NEW MEMBERS | GENDER DISTRIBUTION                 |                |  |
|-------------------|----|-----------------------------------------------|-------------------------------------|----------------|--|
|                   |    | WORE NEW WEINBERS                             | MALE                                | 1,653 (75.34%) |  |
|                   |    |                                               | FEMALE                              | 541 (24.66%)   |  |
| DROPPED MEMBERS   |    |                                               | NON BINARY                          | 0 (0.00%)      |  |
| BROTT ED WEIMBERG |    |                                               | PREFER NOT TO ANSWER                | 0 (0.00%)      |  |
| DECEASED          | 9  |                                               |                                     | ( ( ( ) )      |  |
| CLUB CANCELLED    | 0  | CLICK HERE FOR CUMULATIVE                     | TOTAL FAMILY UNIT MEMBERS           | 372            |  |
| OTHER             | 38 | MEMBERSHIP DATA                               |                                     |                |  |
| TOTAL             | 47 |                                               | FAMILY MEMBERS PAYING HALF DUES 187 |                |  |
|                   |    |                                               |                                     |                |  |